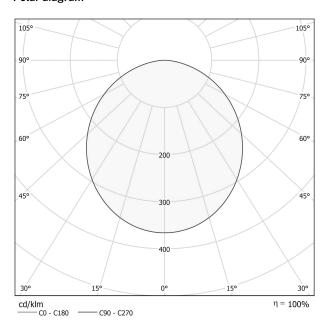

RFORMANCE | 850°                     |
| PACKING DIMENSIONS (CM)    | 58,0 x 14,0 x 58,0       |
|                            |                          |



Suspension lighting fixture for interiors, with direct light emission.

Pickled sheet metal structure in polyacrylic paint.

Aluminium dissipation plates.

Pickled sheet metal covers in white, black or bronze polyacrylic paint, or with gold leaf

Diffuser in modelled polycarbonate with opaline finish.

Suspension kit with griplocks and 2m (78,7") long steel cables.

2,5m (98,4") long power cable in transparent PVC.

Power canopy with galvanized sheet metal ceiling bracket and pickled sheet metal  $\,$ covering in white, black or bronze polyacrylic paint, or with gold leaf coating.







### **Technical drawing**



## Polar diagram