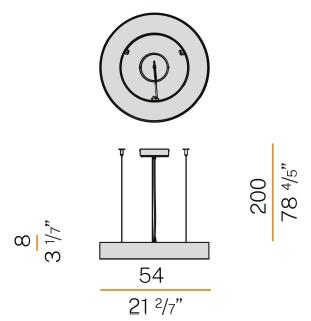

| GLOW WIRE TEST PERFORMANCE | 850°                     |
| PACKING DIMENSIONS (CM)    | 58,0 x 14,0 x 58,0       |
|                            |                          |



Suspension lighting fixture for interiors, with direct light emission.

Pickled sheet metal structure in polyacrylic paint.

Aluminium dissipation plates.

Pickled sheet metal covers in white, black or bronze polyacrylic paint, or with gold leaf

Diffuser in modelled polycarbonate with opaline finish.

Suspension kit with griplocks and 2m (78,7") long steel cables.

2,5m (98,4") long power cable in transparent PVC.

Power canopy with galvanized sheet metal ceiling bracket and pickled sheet metal  $\,$ covering in white, black or bronze polyacrylic paint, or with gold leaf coating.







### **Technical drawing**



## Polar diagram