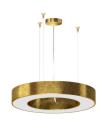

Suspension lighting fixture for interiors, with direct light emission.

Pickled sheet metal structure in polyacrylic paint.

Aluminium dissipation plates.

Pickled sheet metal covers in white, black or bronze polyacrylic paint, or with gold leaf

Diffuser in modelled polycarbonate with opaline finish.

Suspension kit with griplocks and 2m (78,7") long steel cables.

2,5m (98,4") long power cable in transparent PVC.

Power canopy with galvanized sheet metal ceiling bracket and pickled sheet metal  $\,$ covering in white, black or bronze polyacrylic paint, or with gold leaf coating.